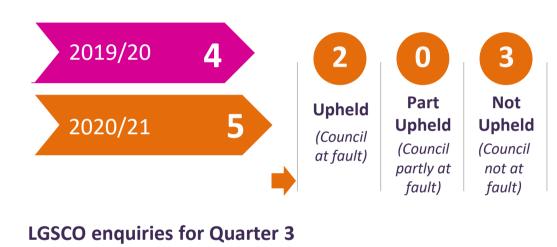

See Appendix 3 (5.1 and 5.3)

Figures decreased for 2020/21 Q3 compared to 2019/20 Q3. Customer Feedback team has also received 14 initial LGSCO assessment enquiries for Q3 2020/21.