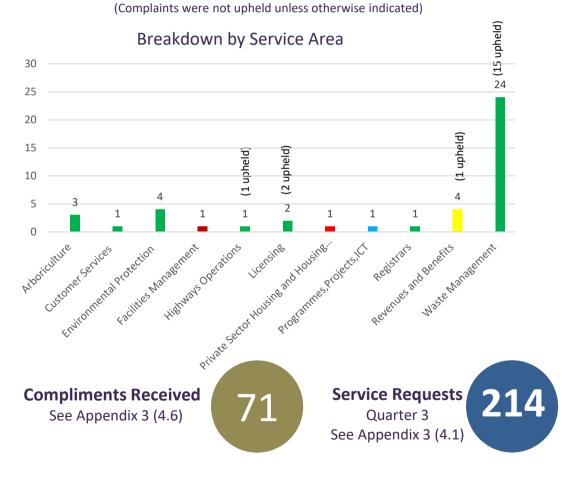

See Appendix 3 (5.1 and 5.3)

Figures decreased for 2020/21 Q3 compared to 2019/20 Q3. Customer Feedback team has also received 14 initial LGSCO assessment enquiries for Q3 2020/21.