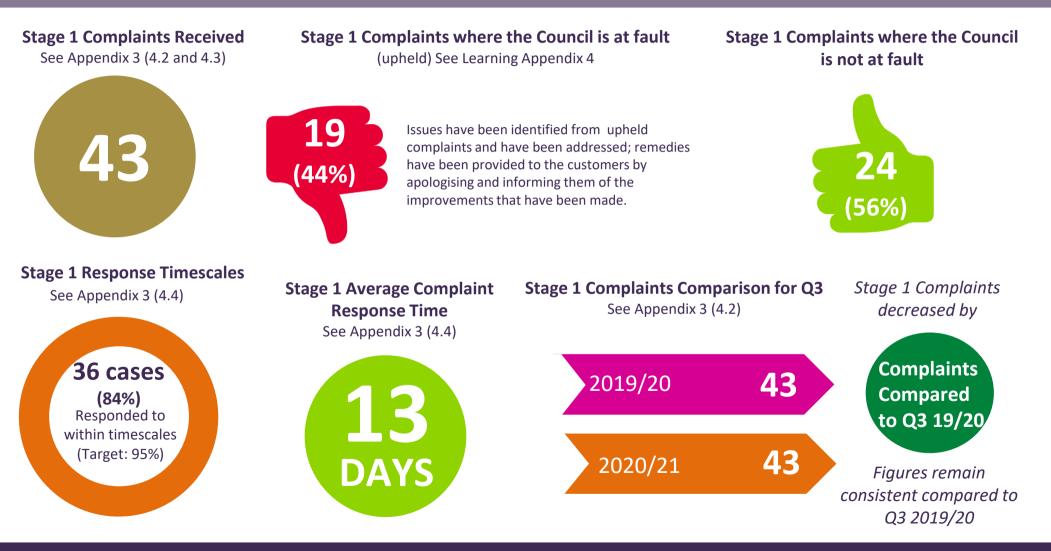

#### **Stage 1 Complaints Received**

See Appendix 3 (4.2 and 4.3)

#### **Stage 1 Complaints Comparison**

See Appendix 3 (4.2 and 4.3)

Breakdown by Quarter