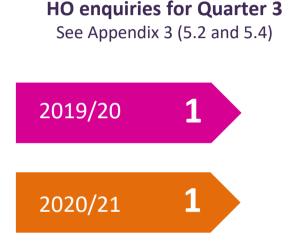

#### Quarter 3 (1 October to 31 December 2020)

Figures remain consistent for 2020/21 Q3 compared to 2019/20 Q3. Customer Feedback team has also received 2 initial HO assessment enquiries for Q3 2020/21.